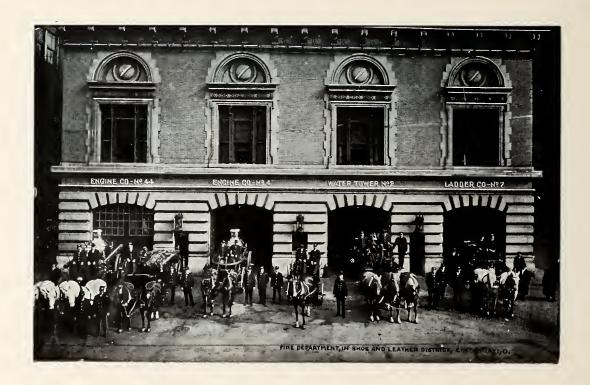

## "Seeing Cincinnati"

BY THE PHOTOGRAPH ROUTE

containing
64 of the Latest Views of
Cincinnati and Vicinity

The Feicke-Desch Printing Co.
Souvenir Publishers
Cincinnati, Ohio









































Island Queen Landing Pleasure Seekers at Coney Island, 10 Miles from Cincinnati, O.









Fifth St., East from Race, Cincinnati, Ohio



Ohio River from Eden Park, Cincinnati, O.























Bellevue Incline, Cincinnati, O. Length, 1020 feet, Hauling capacity, 20 tons. Height, 395 feet.













HOTEL SINTON, CINCINNATI, OHIO









Fernbank Dam, near Cincinnati, O.
Showing Locks (on left) with Upper Gate Closed and Water Passing over Wickets















Chester Park, Cincinnati, O.















Suspension Bridge from Mouth of Licking River, Cincinnati, O.